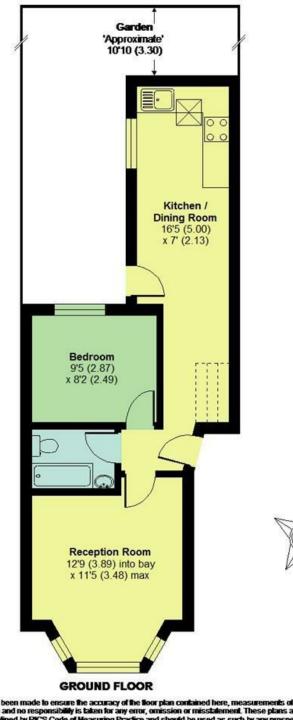

## Fonthill Road, London, N4

APPROX. GROSS INTERNAL FLOOR AREA 428 SQ FT 39.8 SQ METRES

allempt has been made to ensure the accuracy of the floor plan contained here, measurements of doors, wind approximate and no responsibility is taken for any error, omission or misstatement. These plans are for repres as only as defined by RCS Code of Measuring Practice and should be used as such by any prospective purcha by no guarantee is given on the total square toolage of the property if quoted on this plan. Any figure given is for i guidance only and should not be relied on as a basis of valuation. hilst every allempt has b Copyright nichecom.co.uk 2015 Produced for Davies & Davies REF : 58116