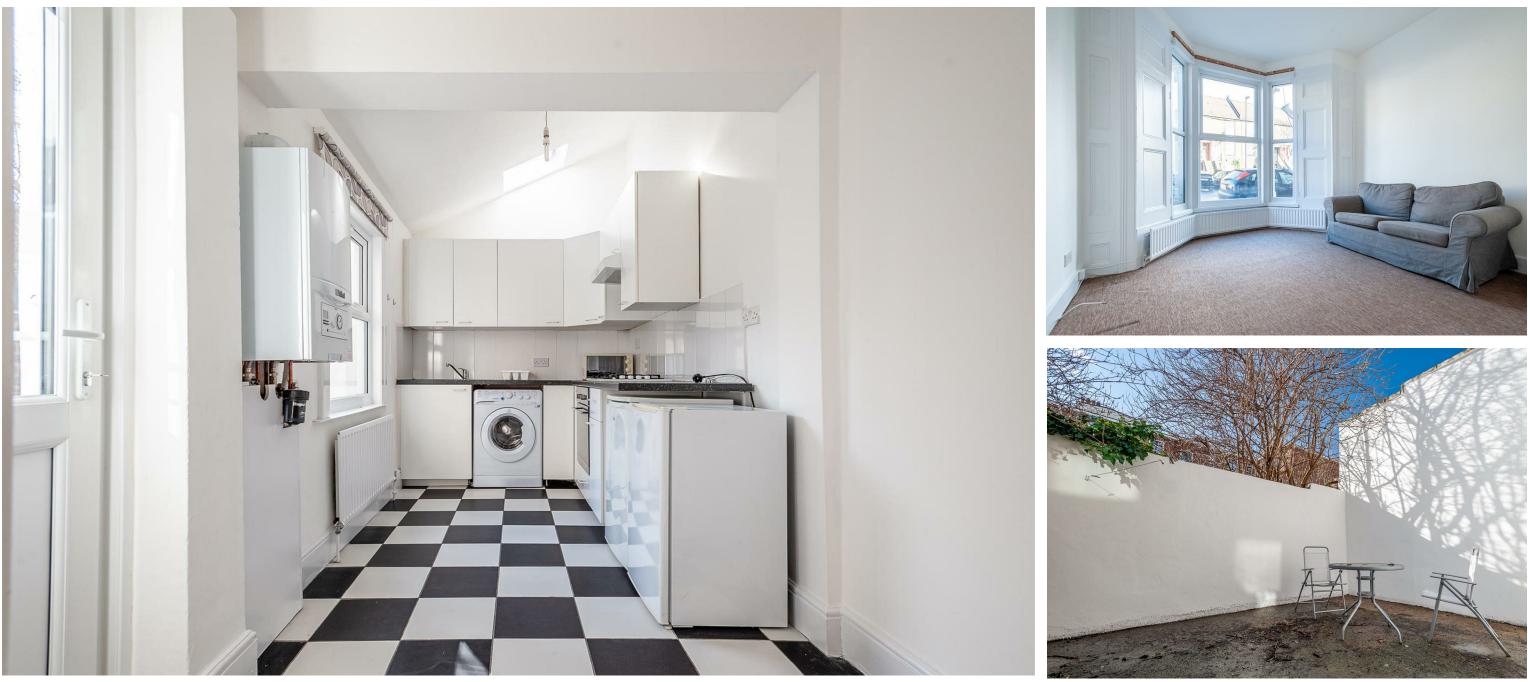

## KEY FEATURES

- I DOUBLE BEDROOM
- PRIVATE SOUTH-FACING
  TERRACE
- PART FURNISHED
- AVAILABLE FROM 11TH AUGUST
- EPC RATING D
- 0.2 MILES TO FINSBURY PARK
  STATION

YOURS FOR £1,750 PCM You'll be able to spend hours upon hours slouched into your gloriously squishy grey fabric sofa in the living room whilst admiring the double glazed bay window and magnificently tall ceilings (we often stare at inanimate objects and walls). The bathroom has a full sized bathtub and heated towel rail, whilst the bedroom has a double bed, double wardrobe and double glazed window. Lots of doubles. Meandering back through the hallway and into the black and white chequered floored kitchen, you'll encounter minimalist white cabinetry topped by beautiful granite-effect worksurfaces. High above you, appearing like a heavenly light from The Blues Brothers, a Velux skylight drenches your forest of aloe vera, succulents and spider plants in natural light. You'll find access to the south-facing terrace here as you become the envy of all your friends, although it's likely you'll be the one hosting all the BBQs for many summers to come.